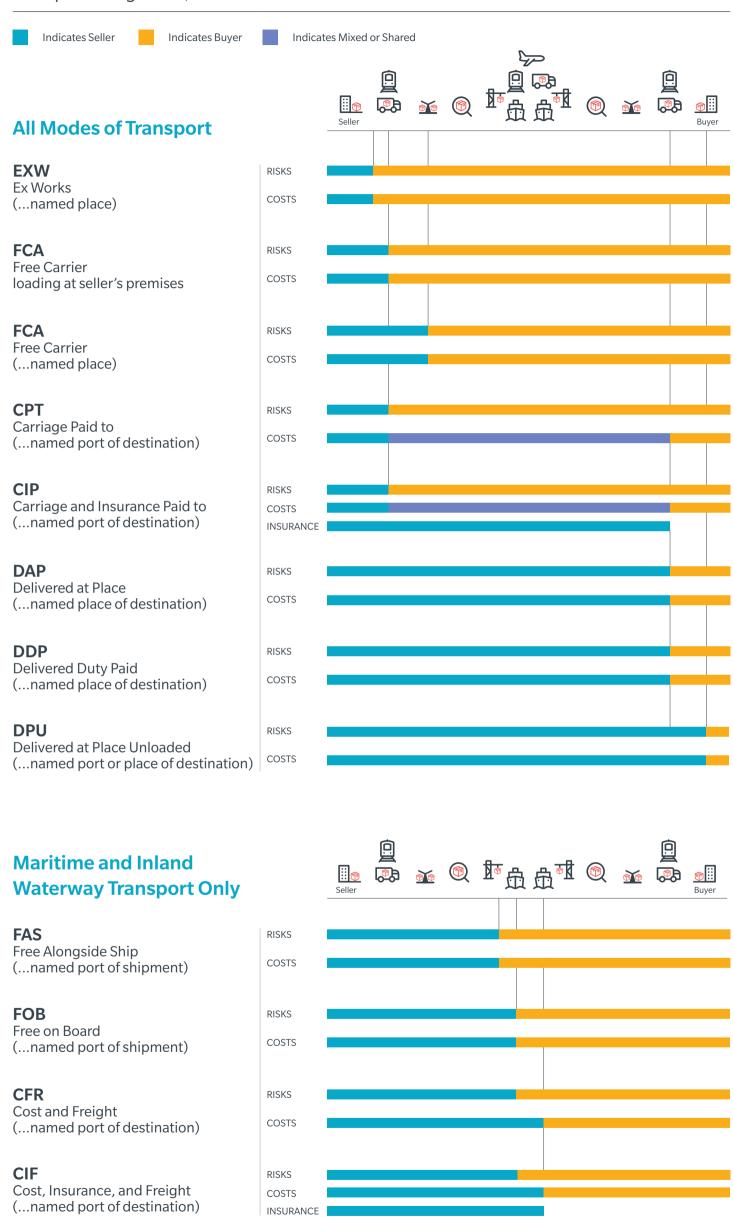

## Incoterms® 2020

Transport Obligations, Costs and Risks

This chart is not intended to be used alone, and should always be used in conjunction with the Incoterms® 2020 rule book. Copies of Incoterms® 2020 (ICC publication NO.803E) can be obtained from the ICC website.

Incoterms @ are ICC's standard definitions of trade terms and are internationally recognized as indispensable evidence of the buyer's and seller's responsibilities for delivery under a sales contract.